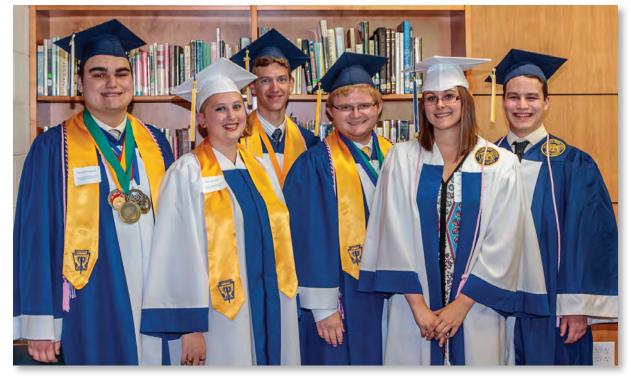

### **Distinguished Academic Scholars** Seniors with a GPA of 3.9 or above.

Gull Lake Community Schools Foundation honors the top students from Gull Lake High School as part of the district's Distinguished Academic Scholars program. This program recognizes seniors who have earned a 3.9 or higher grade point average during high school.

A special evening was held at Gull Lake Country Club to honor the top graduating seniors from the class of 2016. During the evening, 51 students were recognized, as well as their parents, and one honored staff member of each student's choice.

#### **Scholars**

Honored Staff Member

**Reggie Walters** 

Mackenzie Belz Drew Blakely Madeline Bradley Jace Carr Alex Chamberlain Sarah Chang Molly Clancy Joey Dawson Jamie Dillon Cassidy Eastman Lily Fell **Bailey Ford** Madeline Fouts Emily Garrod Hannah Garrod Tyler Gleason Jade Griffin